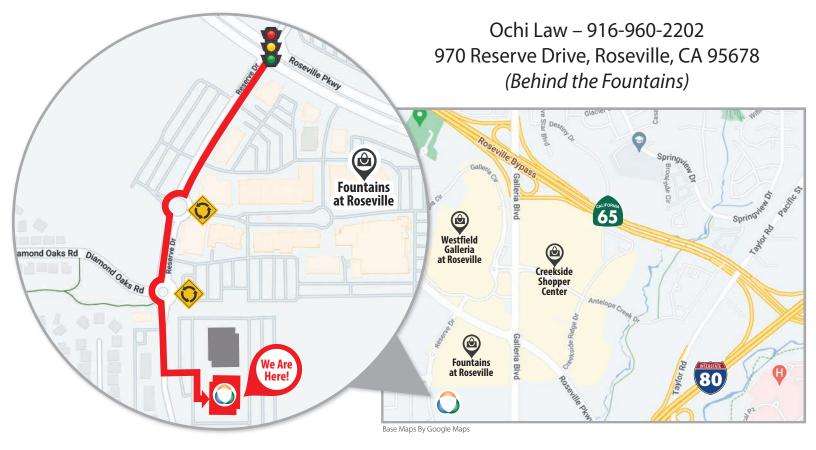

Turn off East Roseville Parkway onto Reserve drive, pass the Fountains shopping center on your left. You will pass through 2 round-abouts. Immediately after the 2nd round-about turn left into the parking lot. See the red line on the map above indicating the path of travel.