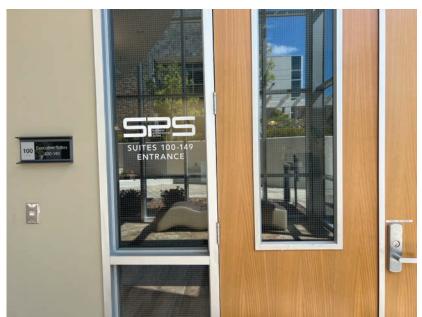

## Look for this door after you are in the building!

After you enter the building, go into the first door on the right, Suite 100; it says "SPS" on the front door. If Pam is not at the front desk call extension 5265 at the front desk phone to reach "Ochi Law."