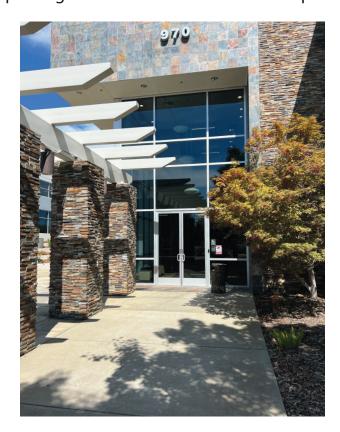

The 2-story building says "Closed Loop" near the top. You will enter the door pictured above.